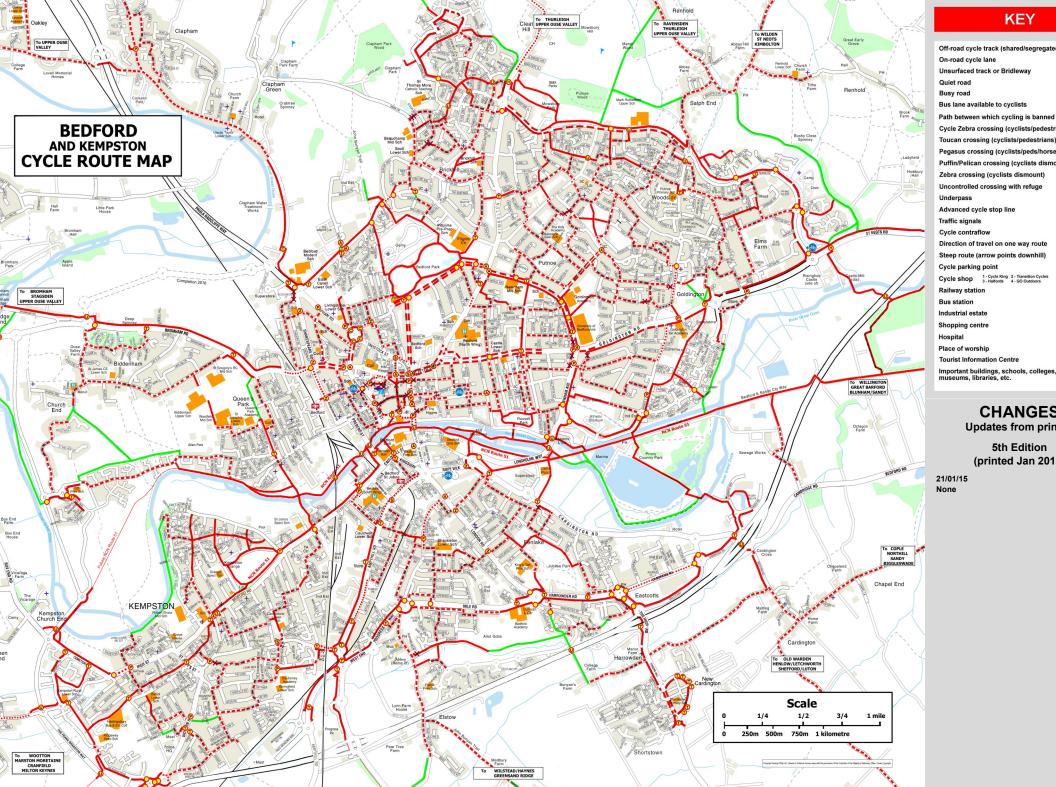

## **KEY**

Off-road cycle track (shared/segregated) On-road cycle lane Unsurfaced track or Bridleway Quiet road Bus lane available to cyclists Path between which cycling is banned Cycle Zebra crossing (cyclists/pedestrians) Toucan crossing (cyclists/pedestrians) Pegasus crossing (cyclists/peds/horse riders) Puffin/Pelican crossing (cyclists dismount) Zebra crossing (cyclists dismount) Uncontrolled crossing with refuge Underpass Advanced cycle stop line Traffic signals Cycle contraflow Direction of travel on one way route Steep route (arrow points downhill) Cycle parking point Cycle shop 1 - Cycle King 2 - Transition Cycles Railway station **Bus station** Industrial estate Ind Est Shopping centre Hospital Place of worship **Tourist Information Centre** 